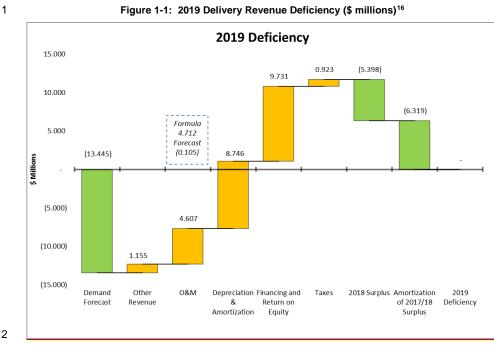

# SUMMARY OF RATE CHANGE FOR THE YEAR ENDING DECEMBER 31, 2019 (\$millions)

| Line |                                    | 2019         |                                |
|------|------------------------------------|--------------|--------------------------------|
| No.  | Particulars                        | Forecast     | Cross Reference                |
|      | (1)                                | (2) (3)      | (4)                            |
| 1    | VOLUME/REVENUE RELATED             |              |                                |
| 2    | Customer Growth and Volume         | \$ (13.445)  |                                |
| 3    | Change in Other Revenue            | 1.155 (12.2  | 290)                           |
| 4    |                                    |              |                                |
| 5    | O&M CHANGES                        |              |                                |
| 6    | Gross O&M Change                   | 5.269        |                                |
| 7    | Capitalized Overhead Change        | (0.662) 4.6  | 607                            |
| 8    |                                    |              |                                |
| 9    | DEPRECIATION EXPENSE               |              |                                |
| 10   | Depreciation from Net Additions    | 9.5          | 507                            |
| 11   |                                    |              |                                |
| 12   | AMORTIZATION EXPENSE               |              |                                |
| 13   | CIAC from Net Additions            | (0.200)      |                                |
| 14   | Deferrals                          | (0.561) (0.7 | 761)                           |
| 15   |                                    |              |                                |
| 16   | FINANCING AND RETURN ON EQUITY     |              |                                |
| 17   | Financing Rate Changes             | (0.675)      |                                |
| 18   | Financing Ratio Changes            | 2.564        |                                |
| 19   | Rate Base Growth                   | 7.842 9.7    | /31                            |
| 20   |                                    |              |                                |
| 21   | TAX EXPENSE                        |              |                                |
| 22   | Property and Other Taxes           | 0.402        |                                |
| 23   | Other Income Taxes Changes         | 0.521 0.9    | 23                             |
| 24   |                                    |              |                                |
| 25   | Amortization of 2017/18 Surplus    | (6.3         | 319)                           |
| 26   |                                    |              |                                |
| 27   | 2018 REVENUE SURPLUS               | (5.3         | 98)                            |
| 28   |                                    |              |                                |
| 29   | Revenue Deficiency (Surplus)       | \$ 0.0       | Schedule 16, Line 11, Column 4 |
| 30   |                                    |              |                                |
| 31   | Non-Bypass Margin @ Existing Rates | 805.4        |                                |
| 32   | Rate Change                        | 0.0          | 0%                             |
|      |                                    |              |                                |