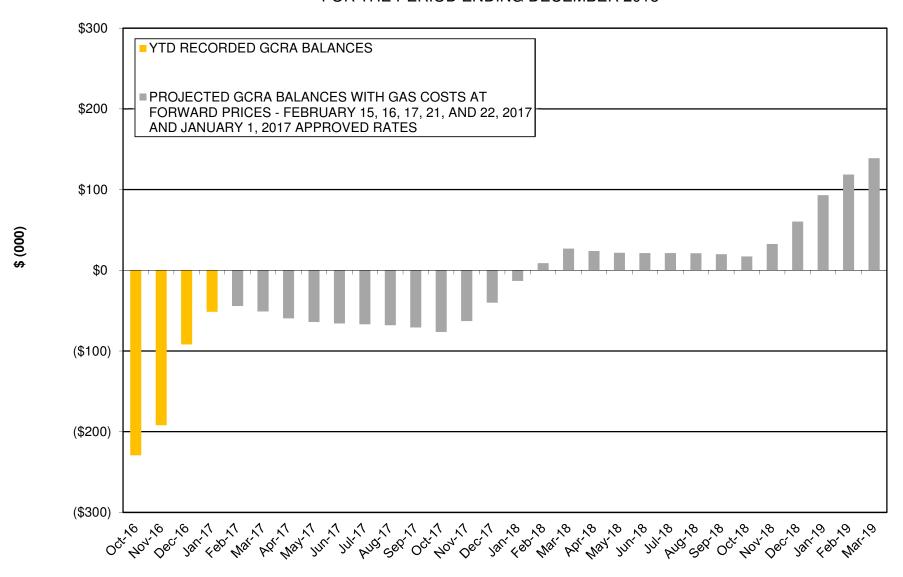

A summary of the forward prices is provided on Tab 1, Page 4, and a summary of the recorded and forecast monthly GCRA balances is provided on Tab 1, Page 5.

Provided in Tab 2 are the details of the forecast gas costs for Fort Nelson. The Company requests the information contained in Tab 5 be treated as CONFIDENTIAL.