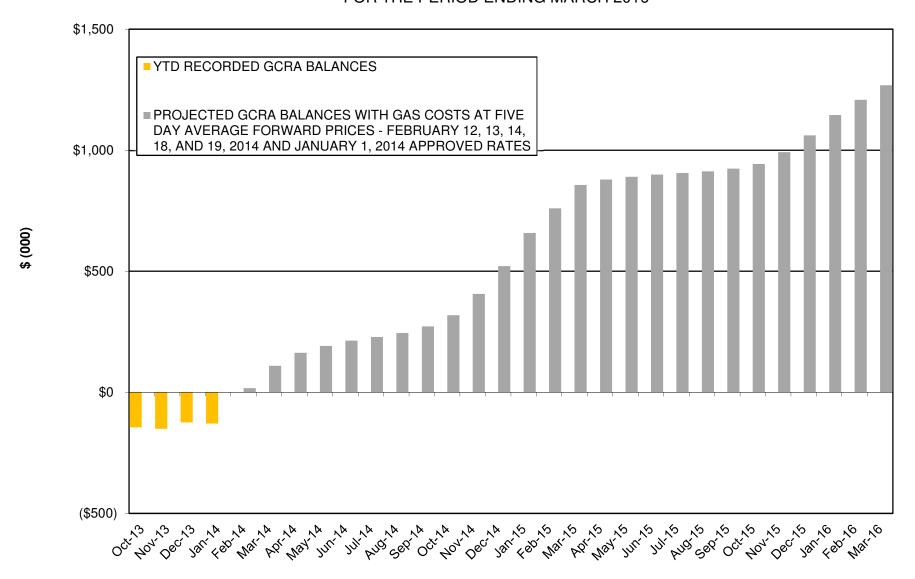

Based on the five-day average of the February 12, 13, 14, 18, and 19, 2014 forward prices for natural gas (five-day average forward prices ending February 19, 2014), the March 31, 2014 GCRA deferral balance is projected to be approximately \$109.6 thousand deficit after tax (Section 1, Tab 1, Page 2, Column 2, Line 28). Further, based on the five-day average forward prices ending February 19, 2014, the gas purchase cost assumptions, and the forecast gas cost recoveries at present rates for the 12-month period ending March 31, 2015, and accounting for the projected March 31, 2014 deferral balance, the GCRA ratio is calculated to be 59.6% (Section 1, Tab 1, Page 1, Column 3, Line 10), which falls outside the 95% to 105% deadband. The rate change related to the forecast recovery of gas costs and the amortization of the projected March 31, 2014 deferral balance over the prospective 12-month period is calculated as a rate increase in the amount of \$1.929/GJ (Section 1, Tab 1 Page 1, Column 5, Line 30), which falls outside the \$0.50/GJ rate change threshold and indicates that a rate change is required at this time.

This situation is created because the forward prices for the next 12 months are about 23.2% higher than those for the following 12 months. The primary cause for this unusual situation is the much colder than normal winter weather experienced across North America which, in turn, has resulted in very low storage positions exiting the withdrawal season. However, the market appears to support a moderating of current market prices in the April 2015 to March 2016 period based on the assumption of a return to normal winter weather. To reduce rate fluctuation volatility projected as a result of this anomalous short-term price circumstance, the Company is recommending a commodity rate increase of \$1.417/GJ effective April 1, 2014 compared to \$1.929/GJ. The recommended \$1.417/GJ rate increase reduces the probability of another rate adjustment over the next 12 to 18 months and allows for the management of the deferral account over a longer period of time. Based on the 5-day average forward prices ending February 19, 2014, the recommended \$1.417/GJ rate increase effective April 1, 2014 indicates that the deferral balance will trend towards zero over a 24 month period and that a further commodity rate change would not be required until sometime after the April 2015.

Based on the five-day average forward prices ending February 19, 2014, a rate change related to the forecast recovery of gas costs and the amortization of the projected March 31, 2014 deferral balance over the prospective 24-month period is calculated as a rate increase in the amount of \$1.417/GJ (Section 2, Tab 1 Page 1, Column 5, Line 30). In the interest of rate stability, FEI recommends flowing through a gas cost rate increase of \$1.417/GJ effective April 1, 2014.