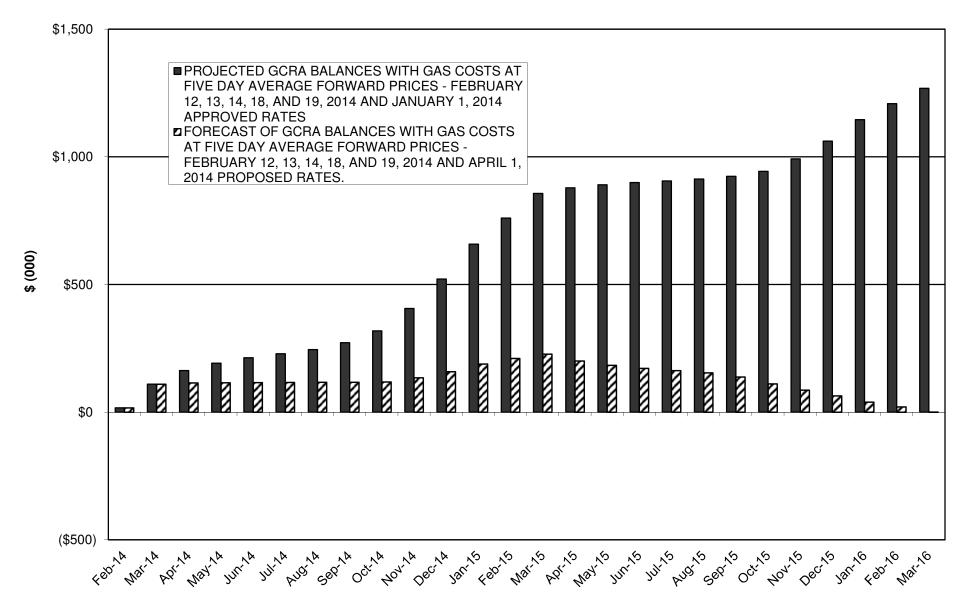

This situation is created because the forward prices for the next 12 months are about 23.2% higher than those for the following 12 months. The primary cause for this unusual situation is the much colder than normal winter weather experienced across North America which, in turn, has resulted in very low storage positions exiting the withdrawal season. However, the market appears to support a moderating of current market prices in the April 2015 to March 2016 period based on the assumption of a return to normal winter weather. To reduce rate fluctuation volatility projected as a result of this anomalous short-term price circumstance, the Company is recommending a commodity rate increase of \$1.417/GJ effective April 1, 2014 compared to \$1.929/GJ. The recommended \$1.417/GJ rate increase reduces the probability of another rate adjustment over the next 12 to 18 months and allows for the management of the deferral account over a longer period of time. Based on the 5-day average forward prices ending February 19, 2014, the recommended \$1.417/GJ rate increase effective April 1, 2014 indicates that the deferral balance will trend towards zero over a 24 month period and that a further commodity rate change would not be required until sometime after the April 2015.

Based on the five-day average forward prices ending February 19, 2014, a rate change related to the forecast recovery of gas costs and the amortization of the projected March 31, 2014 deferral balance over the prospective 24-month period is calculated as a rate increase in the amount of \$1.417/GJ (Section 2, Tab 1 Page 1, Column 5, Line 30). In the interest of rate stability, FEI recommends flowing through a gas cost rate increase of \$1.417/GJ effective April 1, 2014.

A summary, including a component breakdown of the proposed \$1.417/GJ increase, is provided under the section titled "BALANCING REQUIREMENT" at Section 2, Tab 1, Page 1. The schedules within Section 2, Tab 2 provide a summary of the forecast monthly GCRA activity and deferral balances with the proposed gas cost flow through, effective April 1, 2014. As a result, the annual bill for a typical Fort Nelson residential customer with an average annual consumption of 140 GJ per year will increase by approximately \$198 or 24%.