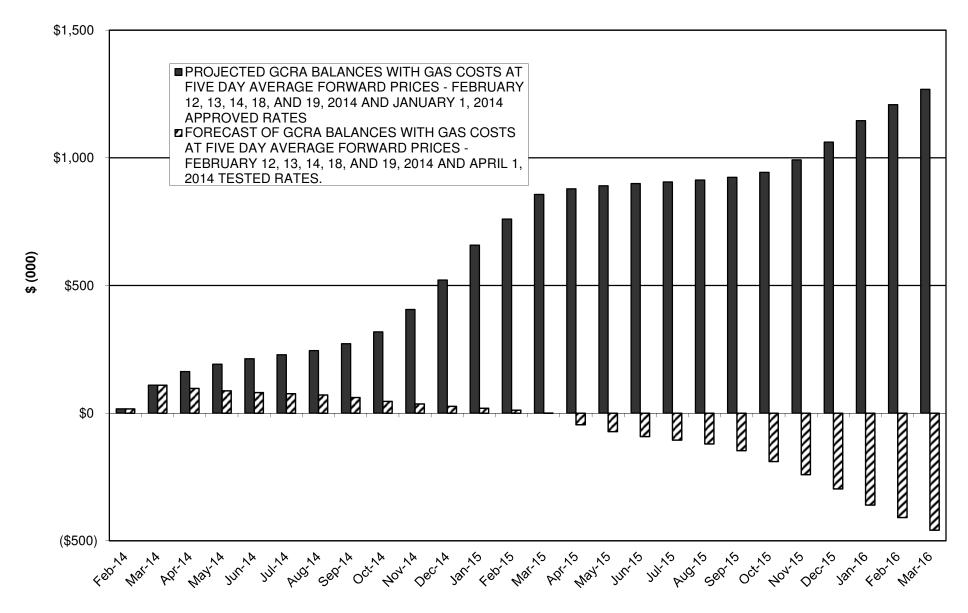

This situation is created because the forward prices for the next 12 months are about 23.2% higher than those for the following 12 months. The primary cause for this unusual situation is the much colder than normal winter weather experienced across North America which, in turn, has resulted in very low storage positions exiting the withdrawal season. However, the market appears to support a moderating of current market prices in the April 2015 to March 2016 period based on the assumption of a return to normal winter weather. To reduce rate fluctuation volatility projected as a result of this anomalous short-term price circumstance, the Company is recommending a commodity rate increase of \$1.417/GJ effective April 1, 2014 compared to \$1.929/GJ. The recommended \$1.417/GJ rate increase reduces the probability of another rate adjustment over the next 12 to 18 months and allows for the management of the deferral account over a longer period of time. Based on the 5-day average forward prices ending February 19, 2014, the recommended \$1.417/GJ rate increase effective April 1, 2014 indicates that the deferral balance will trend towards zero over a 24 month period and that a further commodity rate change would not be required until sometime after the April 2015.

Based on the five-day average forward prices ending February 19, 2014, a rate change related to the forecast recovery of gas costs and the amortization of the projected March 31, 2014 deferral balance over the prospective 24-month period is calculated as a rate increase in the amount of \$1.417/GJ (Section 2, Tab 1 Page 1, Column 5, Line 30). In the interest of rate stability, FEI recommends flowing through a gas cost rate increase of \$1.417/GJ effective April 1, 2014.

A summary, including a component breakdown of the proposed \$1.417/GJ increase, is provided under the section titled "BALANCING REQUIREMENT" at Section 2, Tab 1, Page 1. The schedules within Section 2, Tab 2 provide a summary of the forecast monthly GCRA activity and deferral balances with the proposed gas cost flow through, effective April 1, 2014. As a result, the annual bill for a typical Fort Nelson residential customer with an average annual consumption of 140 GJ per year will increase by approximately \$198 or 24%.