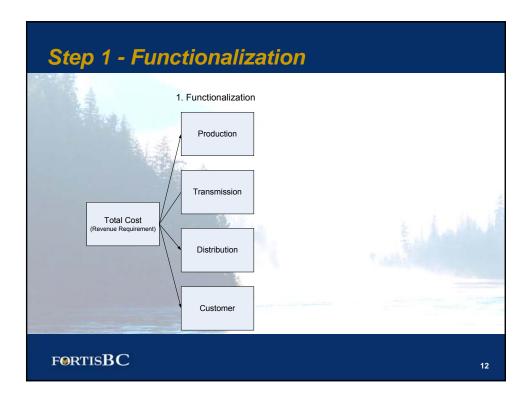

|                   | Cost Ratios are used<br>tive to their allocated |                               | h customers are |
|-------------------|-------------------------------------------------|-------------------------------|-----------------|
| , a j i i g i cia |                                                 | 2009<br>Revenue To Cost Ratio | ]               |
|                   | Residential                                     | 97.1%                         |                 |
|                   | Small GS (20)                                   | 111.9%                        | 1               |
|                   | General Service (21)                            | 143.1%                        |                 |
|                   | Industrial Primary (30)