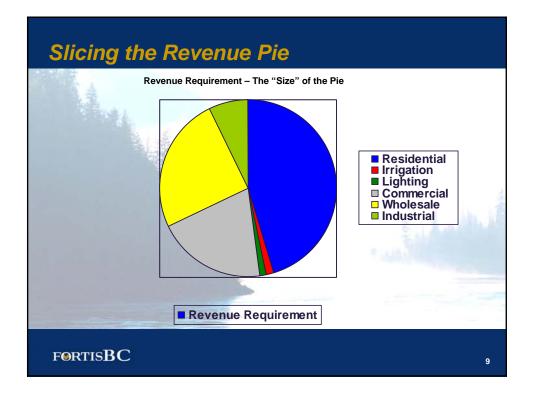

|                   | Cost Ratios are used<br>tive to their allocated |                               | h customers are |
|-------------------|-------------------------------------------------|-------------------------------|-----------------|
| , a j i i g i cia |                                                 | 2009<br>Revenue To Cost Ratio | ]               |
|                   | Residential                                     | 97.1%                         |                 |
|                   | Small GS (20)                                   | 111.9%                        | 1               |
|                   | General Service (21)                            | 143.1%                        |                 |
|                   | Industrial Primary (30)