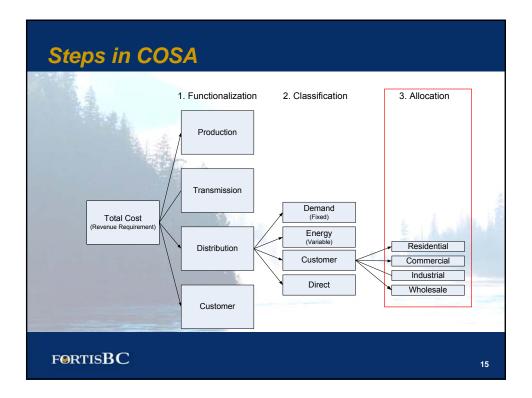

|                   | Cost Ratios are used<br>tive to their allocated |                               | h customers are |
|-------------------|-------------------------------------------------|-------------------------------|-----------------|
| , a j i i g i cia |                                                 | 2009<br>Revenue To Cost Ratio | ]               |
|                   | Residential                                     | 97.1%                         |                 |
|                   | Small GS (20)                                   | 111.9%                        | 1               |
|                   | General Service (21)                            | 143.1%                        |                 |
|                   | Industrial Primary (30)