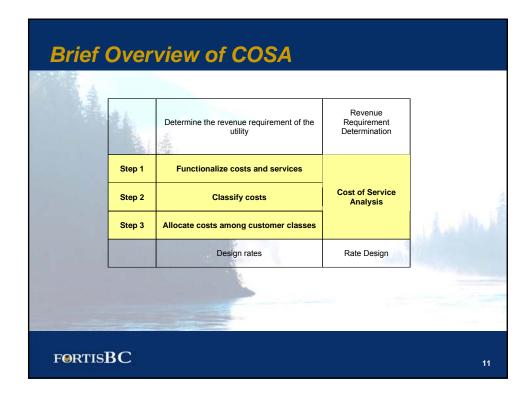

|                   | Cost Ratios are used<br>tive to their allocated |                               | h customers are |
|-------------------|-------------------------------------------------|-------------------------------|-----------------|
| , a j i i g i cia |                                                 | 2009<br>Revenue To Cost Ratio | ]               |
|                   | Residential                                     | 97.1%                         |                 |
|                   | Small GS (20)                                   | 111.9%                        | 1               |
|                   | General Service (21)                            | 143.1%                        |                 |
|                   | Industrial Primary (30)