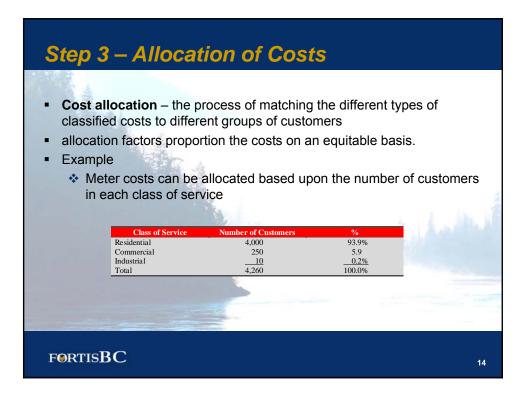

|                   | Cost Ratios are used<br>tive to their allocated |                               | h customers are |
|-------------------|-------------------------------------------------|-------------------------------|-----------------|
| , a j i i g i cia |                                                 | 2009<br>Revenue To Cost Ratio | ]               |
|                   | Residential                                     | 97.1%                         |                 |
|                   | Small GS (20)                                   | 111.9%                        | 1               |
|                   | General Service (21)                            | 143.1%                        |                 |
|                   | Industrial Primary (30)