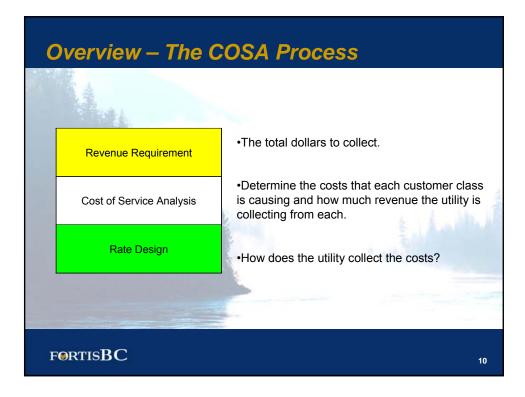

|                   | Cost Ratios are used<br>tive to their allocated |                               | h customers are |
|-------------------|-------------------------------------------------|-------------------------------|-----------------|
| , a j i i g i cia |                                                 | 2009<br>Revenue To Cost Ratio | ]               |
|                   | Residential                                     | 97.1%                         |                 |
|                   | Small GS (20)                                   | 111.9%                        | 1               |
|                   | General Service (21)                            | 143.1%                        |                 |
|                   | Industrial Primary (30)