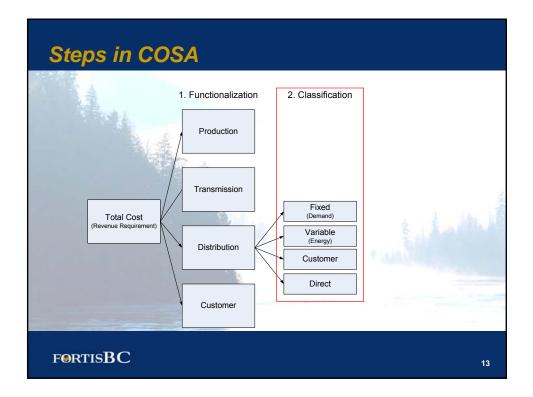

|                   | Cost Ratios are used<br>tive to their allocated |                               | h customers are |
|-------------------|-------------------------------------------------|-------------------------------|-----------------|
| , a j i i g i cia |                                                 | 2009<br>Revenue To Cost Ratio | ]               |
|                   | Residential                                     | 97.1%                         |                 |
|                   | Small GS (20)                                   | 111.9%                        | 1               |
|                   | General Service (21)                            | 143.1%                        |                 |
|                   | Industrial Primary (30)