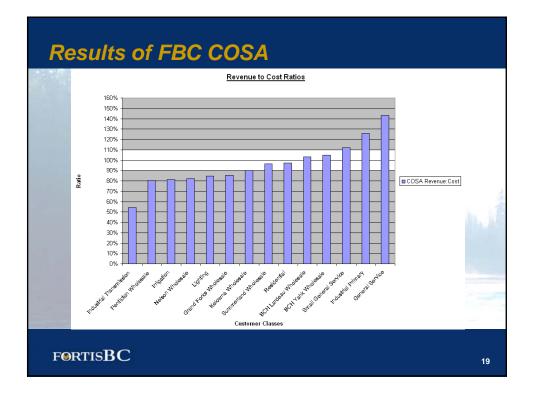

|                   | Cost Ratios are used<br>tive to their allocated |                               | h customers are |
|-------------------|-------------------------------------------------|-------------------------------|-----------------|
| , a j i i g i cia |                                                 | 2009<br>Revenue To Cost Ratio | ]               |
|                   | Residential                                     | 97.1%                         |                 |
|                   | Small GS (20)                                   | 111.9%                        | 1               |
|                   | General Service (21)                            | 143.1%                        |                 |
|                   | Industrial Primary (30)                         | 125.9%                        |                 |
|                   | Industrial Transmission                         | 54.4%                         | 7               |
|                   | Lighting                                        | 84.8%                         |                 |
|                   | Irrigation                                      | 81.3%                         | 2 6 10          |
|                   | Kelowna Wholesale                               | 90.1%                         | E. A.           |
|                   | Penticton Wholesale                             | 80.4%                         | Provide Party   |
|                   | Summerland Wholesale                            | 96.4%                         |                 |
|                   | Grand Forks Wholesale                           | 85.4%                         |                 |
|                   | BCH Lardeau Wholesale                           | 103.3%                        |                 |
|                   | BCH Yahk Wholesale                              | 104.9%                        |                 |
|                   | Nelson Wholesale                                | 82.3%                         | 1               |